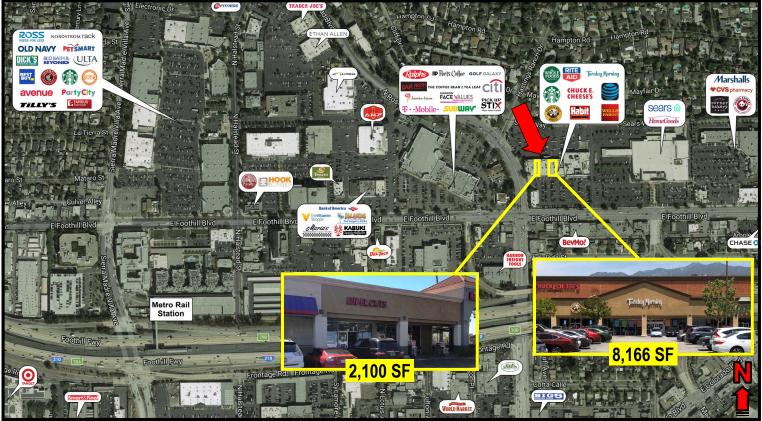

## HASTINGS RANCH SHOPPING CENTER East Pasadena, CA NEC Foothill Blvd & Rosemead Blvd

## **Project Features**

- Former Tuesday Morning space 8,166 SF Asking Rent - \$36.00 psf annually + \$7.69 NNN
- Former Supercuts space 2,100 SF Asking Rent - \$48.00 psf annually + \$7.69 NNN
- Whole Foods Market anchored center
- Pylon signage opportunity at hard corner