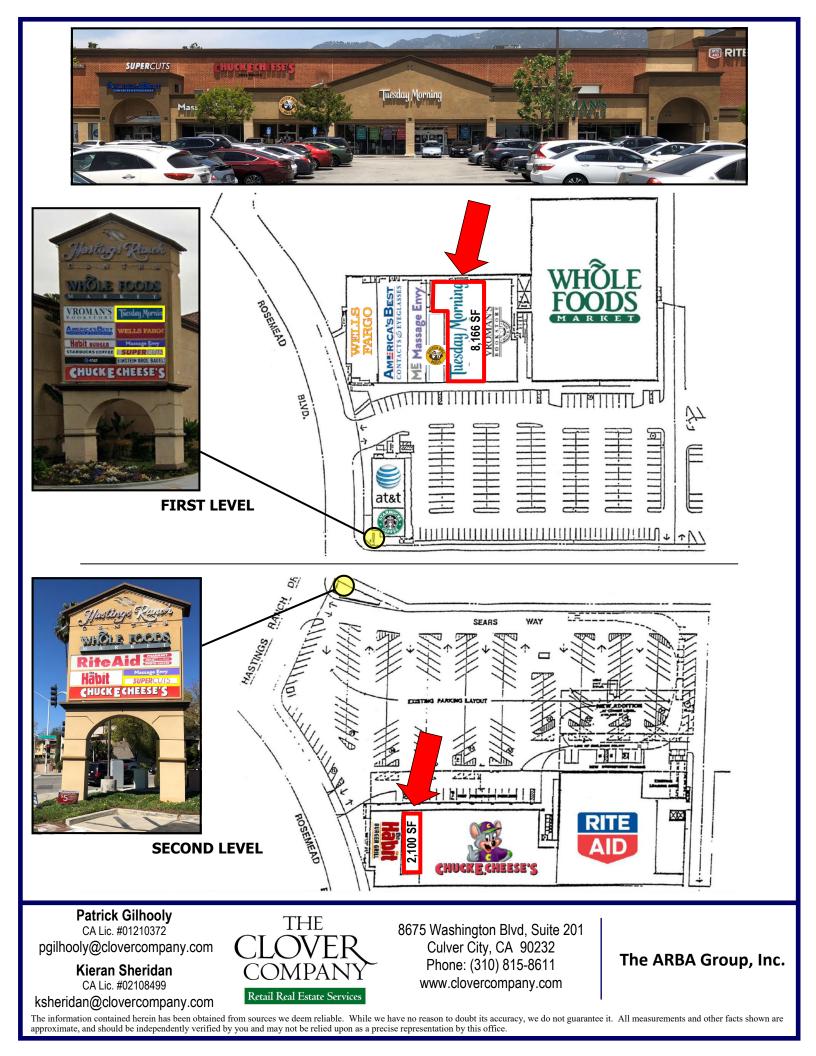

## HASTINGS RANCH SHOPPING CENTER East Pasadena, CA NEC Foothill Blvd & Rosemead Blvd

## **Project Features**

- Former Tuesday Morning space 8,166 SF Asking Rent - \$36.00 psf annually + \$7.69 NNN
- Former Supercuts space 2,100 SF Asking Rent - \$48.00 psf annually + \$7.69 NNN
- Whole Foods Market anchored center
- Pylon signage opportunity at hard corner