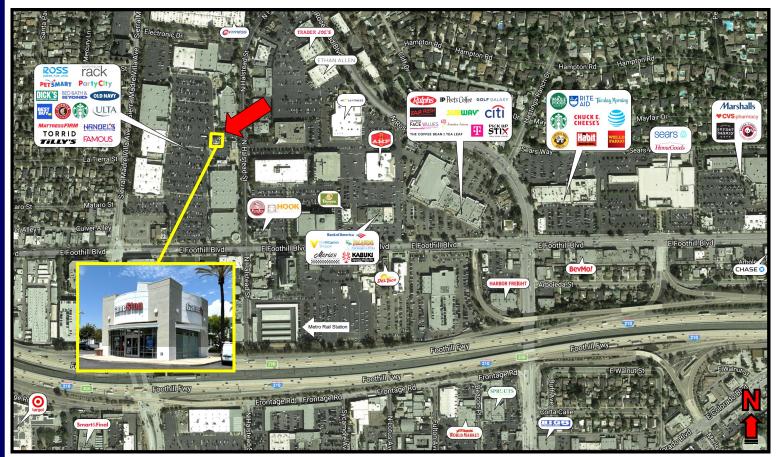

## HASTINGS VILLAGE SHOPPING CENTER

# East Pasadena, CA NEC Sierra Madre Villa Ave & E Foothill Blvd

### **Project Features**

- 900 SF former GameStop space available now
- Asking Rent \$84.00 psf / NNN \$7.55
- Top power center in the trade area
- Located directly off Interstate Highway 210