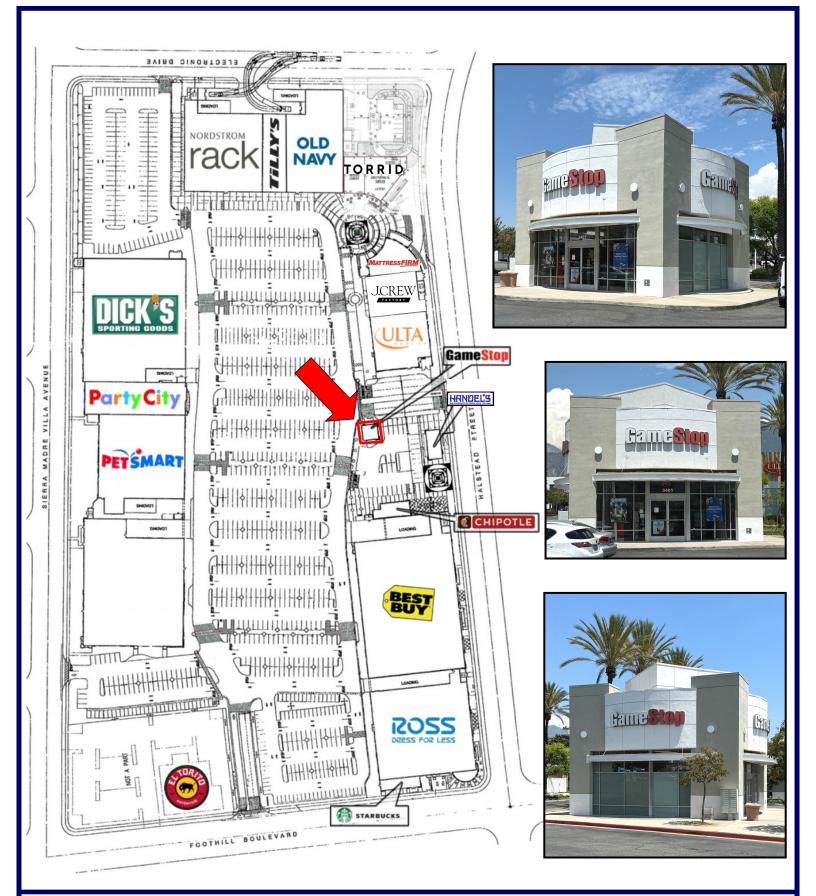

## HASTINGS VILLAGE SHOPPING CENTER

# East Pasadena, CA NEC Sierra Madre Villa Ave & E Foothill Blvd

### **Project Features**

- 900 SF former GameStop space available now
- Asking Rent \$84.00 psf / NNN \$7.55
- Top power center in the trade area
- Located directly off Interstate Highway 210